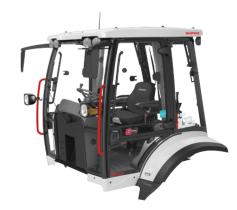

# CAB & HOOD

| <u>and a nood</u>                                                                             |
|-----------------------------------------------------------------------------------------------|
| Widened visual angle                                                                          |
| Ergonomic & Aesthetic Interior Design                                                         |
| <ul> <li>3" LCD display on front panel and 5,5" coloured TFT display on side panel</li> </ul> |
| Opera Control System                                                                          |
| High capacity A/C system                                                                      |
| • Cool-box                                                                                    |
| Improved ventilating with 15 air nozzles                                                      |
| ISO Patternshifter                                                                            |
| ROPS and FOPS certificated cab                                                                |
| Air suspension seat                                                                           |
| TIPSHIFT front loader joystick                                                                |
| Pool type floor mats                                                                          |
| Removable lids                                                                                |
| • Smart-Link                                                                                  |
| Storage boxes for operator                                                                    |
| Foldable side steps                                                                           |
| Plastic fuel tank                                                                             |
| LED working ligths                                                                            |
| LED step ligths                                                                               |