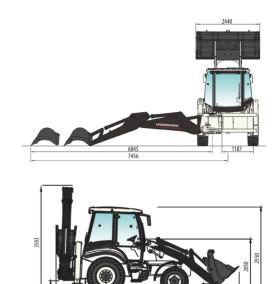

## www.hidromek.com

| LOADER PERFORMANCE                 |                    | BACKHOE PERFORMANCE        | Telescopic<br>Arm (extended) | Telescopic<br>Arm (retracted) |
|------------------------------------|--------------------|----------------------------|------------------------------|-------------------------------|
| 6 in 1 bucket capacity             | 1,1 m <sup>3</sup> | Bucket capacity            | 0,17 m <sup>3</sup>          | 0,17 m <sup>3</sup>           |
| Max. bucket breakout force         | 8273 kgf           | Max. bucket breakout force | 7765 kaf                     | 7765 kgf                      |
| Max. loading arm breakout force    | 7430 kgf           | Max. dipper breakout force | 3435 kgf                     | 2463 kgf                      |
| Lifting capacity to maximum height | 3687 kg            | man apper breakage force   | 5 155 Kg1                    | 2 705 Kgi                     |