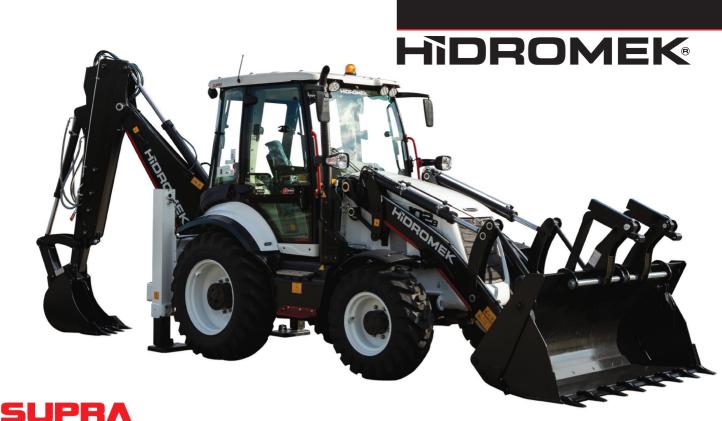

# **OPERATING WEIGHT**

| Operating | weight (wit | h standard   | equipment) |
|-----------|-------------|--------------|------------|
| operating | weight (wh  | .ii stanuaru | equipment) |

: 9.385 kg

Operational weight, complying with the ISO 6016 standards, includes full fuel tank, hydraulic system and other liquids, 75 kg operator weight and standard equipped machine weight. Optional equipments are not included.