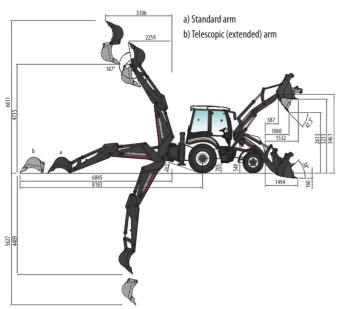

## www.hidromek.com

| LOADER PERFORMANCE                 |                    | BACKHOE PERFORMANCE        | Telescopic<br>Arm (extended) | Telescopic<br>Arm (retracted) |
|------------------------------------|--------------------|----------------------------|------------------------------|-------------------------------|
| 6 in 1 bucket capacity             | 1,1 m <sup>3</sup> | Bucket capacity            | 0,17 m <sup>3</sup>          | 0,17 m <sup>3</sup>           |
| Max. bucket breakout force         | 8273 kgf           | Max. bucket breakout force | 7765 kaf                     | 7765 kgf                      |
| Max. loading arm breakout force    | 7430 kgf           | Max. dipper breakout force | 3435 kgf                     | 2463 kgf                      |
| Lifting capacity to maximum height | 3687 kg            | man apper breakage force   | 5 155 Kg1                    | 2 705 Kgi                     |