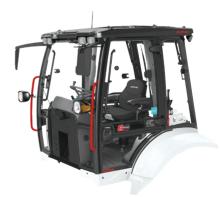

#### CAB & HOOD

- Widened visual angle
- Ergonomic & Aesthetic Interior Design
- 3" LCD displays on both front and side panels
- High capacity A/C system (optional)
- Improved ventilating with 15 air nozzles
- ROPS and FOPS certificated cab • Multi-functional seat
- TIPSHIFT front loader joystick
- Pool type floor mats
- Removable lids
- Cooling-box (optional)
- Storage boxes for operator
- Foldable side steps Backhoe joysticks (Optional)
- SmartLink (Optional)