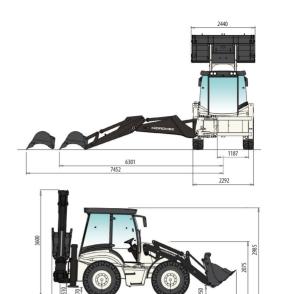

# HMK 1025 ALPHA

| LOADER PERFORMANCE                 |                    |  |  |  |
|------------------------------------|--------------------|--|--|--|
| 6 in 1 bucket capacity             | 1,1 m <sup>3</sup> |  |  |  |
| Max. bucket breakout force         | 8273 kgf           |  |  |  |
| Max. loading arm breakout force    | 7430 kgf           |  |  |  |
| Lifting capacity to maximum height | 3687 kg            |  |  |  |

| BACKHOE PERFORMANCE        | Telescopic<br>Arm (extended) | Telescopic<br>Arm (retracted) |
|----------------------------|------------------------------|-------------------------------|
| Bucket capacity            | 0,17 m <sup>3</sup>          | 0,17 m <sup>3</sup>           |
| Max. bucket breakout force | 7765 kgf                     | 7765 kgf                      |
| Max. dipper breakout force | 3435 kgf                     | 2463 kgf                      |