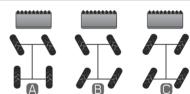

#### **STEERING**

Electrical controlled 3 different steering modes

|   | concar commonea y annerent seccining in |
|---|-----------------------------------------|
| Α | 2 - wheel front steering for road drive |
| В | 4 - wheel steering for tight turns      |
|   |                                         |

4 - wheel "crab" steering for close - to wall digging and ditch closing