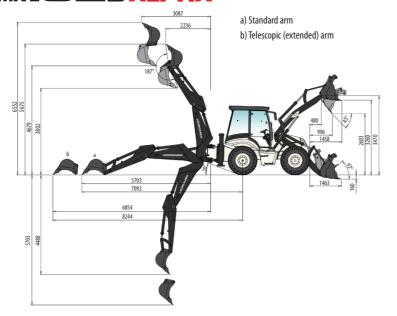

| BACKHOE PERFORMANCE        | Telescopic<br>Arm (extended) | Telescopic<br>Arm (retracted) |
|----------------------------|------------------------------|-------------------------------|
| Bucket capacity            | 0,17 m <sup>3</sup>          | 0,17 m <sup>3</sup>           |
| Max. bucket breakout force | 7765 kgf                     | 7765 kgf                      |
| Max. dipper breakout force | 3435 kgf                     | 2463 kgf                      |